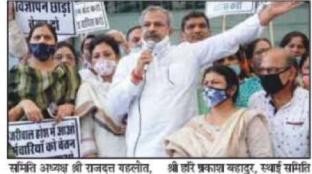

## AAP protests for pending salaries of MCD workers MM BUREAU

New Delhi/September 08 Councillors of Aam Aadmi Party (AAP), led by senier leader Durgesh Pathak, on Monday joined employees of the three municipal corporations (MCDs) outside Civie Centre building to protest against non-payment of pending salaries.

Pathak, who is AAP's MCD in-charge, along with a bunch of other party members and councillors, was later detained by Delhi Palice.

"We demand that the Bharatiya Janata Party (BJP) release the salaries of MCD workers within the next week. If you (the BJP) cannot run the MCD, then please resign and hand it over to the AAP. The Arvind Kejriwal-led party will run it better in the same

budget. It has been about six months that the employees of the corporation have not get their salaries," Pathak said.

employees. The BJP, however, AAP will continue to protest until the BJP-ruled MCDs denied AAP's allegations and said the Kejriwal led

समिति अध्यक्ष श्री राजदत्त गहलीत,

उपाध्यक्ष श्रीमती तुलसी जोशी, नेता सबन श्री नरेंद्र चावला, नेत्ता सदन प्रवेश शर्मा, पूर्वी दिल्ली नगर निगम महापौर औ निर्मल जैन, उप महापौर

अध्यक्ष श्री सत्यपाल सिंह, उपाध्यक्ष श्री दीपक मल्होत्रा, उत्तरी दिल्ली नगर निगम उप महापौर श्रीमती रितु गोयल स्थाई समिति अध्यक्ष श्री छैल बिहारी