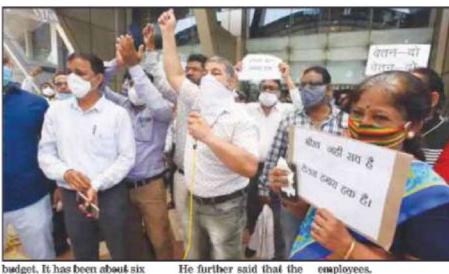

## AAP protests for pending salaries of MCD workers MM BUREAU

New Delhi/September 08 Councillors of Aam Aadmi Party (AAP), led by senier leader Durgesh Pathak, on Monday joined employees of the three municipal corporations (MCDs) outside Civie Centre building to protest against non-payment of pending salaries.

Pathak, who is AAP's MCD in-charge, along with a bunch of other party members and councillors, was later detained by Delhi Palice.

"We demand that the Bharatiya Janata Party (BJP) release the salaries of MCD workers within the next week. If you (the BJP) cannot run the MCD, then please resign and hand it over to the AAP. The Arvind Kejriwal-led party will run it better in the same

budget. It has been about six months that the employees of the corporation have not get their salaries," Pathak said.

employees. The BJP, however, AAP will continue to protest until the BJP-ruled MCDs denied AAP's allegations and said the Kejriwal led